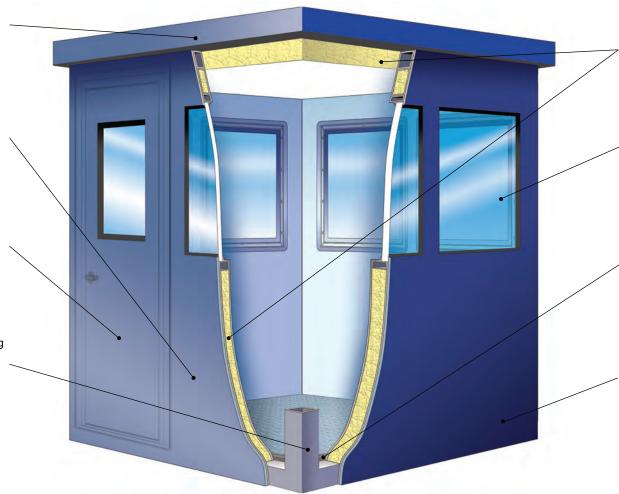

## PREFABRICATED BALLISTIC BUILDINGS

Roof includes a finished coating consisting of a three part, white, solar reflective, water proof membrane.

A continuous sheet of hardened ballistic rated steel is used for each wall to create a seamless ballistic barrier from grade to the roof line.

Bullet resistant steel swing or top-suspended sliding door.

Durable steel construction consisting of structural ASTM A500 Grade B welded steel tubing, bullet resistant steel exterior wall panels and 16 gauge interior wall panels.

Fully insulated walls and ceiling.

Windows are available with clear or tinted glazing and as fixed or sliding type.

1 1/2" Solid insulating floor structure with maintenance-free aluminum treadplate finished floor.

All steel surfaces are electrostatically painted with rust inhibitive epoxy primer and have a finish coat of air-dry industrial acrylic paint.

(Typical UL 752 Levels 1-4 Construction) (Typical UL 752 Levels 5-8 & NIJ Levels III-IV Construction)